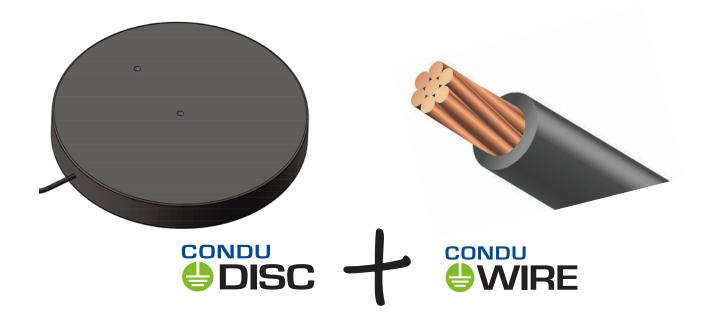

INTRODUCING

FOR THE ULTIMATE GROUNDING SOLUTION

Want the maximum level of corrosion protection? ConduDisc Elite is the answer!

The ConduDisc Elite is the ultimate in grounding protection. Acorrosion proof ground plate PLUS a conductive jacketed wire that will together extend the life of any grounding system.

## The Corrosion Proof Ground Plate with Improved Safety Performance

ConduDisc Elite is a fully NEC compliant conductive grounding plate that dramatically enhances the performance and longevity of utility grounding systems while virtually eliminating electrode corrosion.