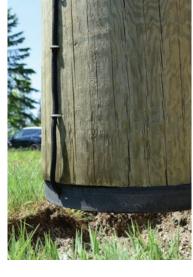

## The Corrosion Proof Ground Plate with Improved Safety Performance

ConduDisc Elite is a fully NEC compliant conductive grounding plate that dramatically enhances the performance and longevity of utility grounding systems while virtually eliminating electrode corrosion.

## **Applications**

- · Highly corrosive soil (containing Chlorides and Bromides)
- Wet and swampy areas
- Areas adjacent to heavy road salt usage
- · Any region where grounding conditions are extra challenging