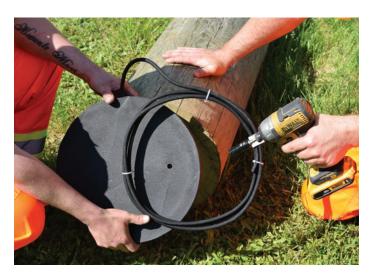

## The Corrosion Proof Ground Plate with Improved Safety Performance

ConduDisc Elite is a fully NEC compliant conductive grounding plate that dramatically enhances the performance and longevity of utility grounding systems while virtually eliminating electrode corrosion.

## **Applications**

- · Highly corrosive soil (containing Chlorides and Bromides)
- Wet and swampy areas
- Areas adjacent to heavy road salt usage
- · Any region where grounding conditions are extra challenging