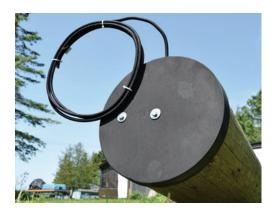

## The Corrosion Proof Ground Plate with Improved Safety Performance

ConduDisc Elite is a fully NEC compliant conductive grounding plate that dramatically enhances the performance and longevity of utility grounding systems while virtually eliminating electrode corrosion.

## **Applications**

- · Highly corrosive soil (containing Chlorides and Bromides)
- Wet and swampy areas
- Areas adjacent to heavy road salt usage
- · Any region where grounding conditions are extra challenging